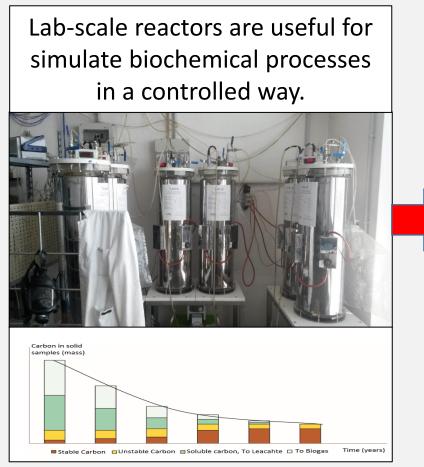

Compare results and reaction kinetics to find the more suitable solution to be implemented in full-scale applications.