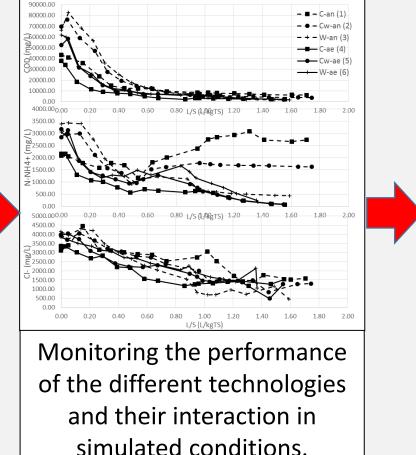

Compare results and reaction kinetics to find the more suitable solution to be implemented in full-scale applications.